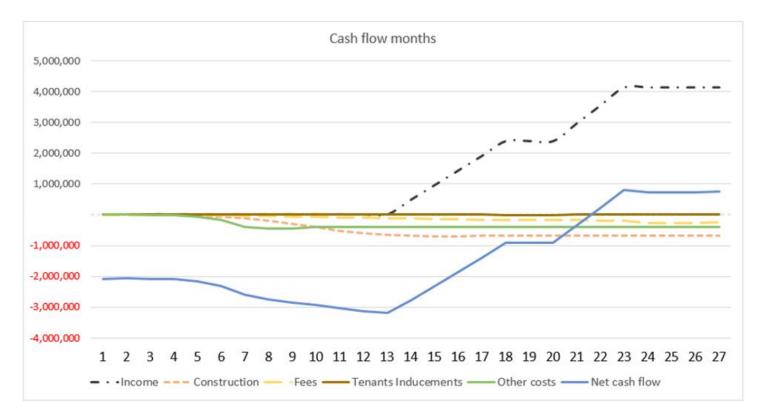

# **FULLY INTERACTIVE CASH FLOW – UPDATE DIRECT TO CELLS**

The cash flow provides an interactive month by month report of your project. Add in new costs or income directly to the cash flow or let the V8 developer work out the spread. Add up to 4 different tranches of finance or adjust your VAT structure, item by item. Automatically build cash flows from 1 month to 10 years.